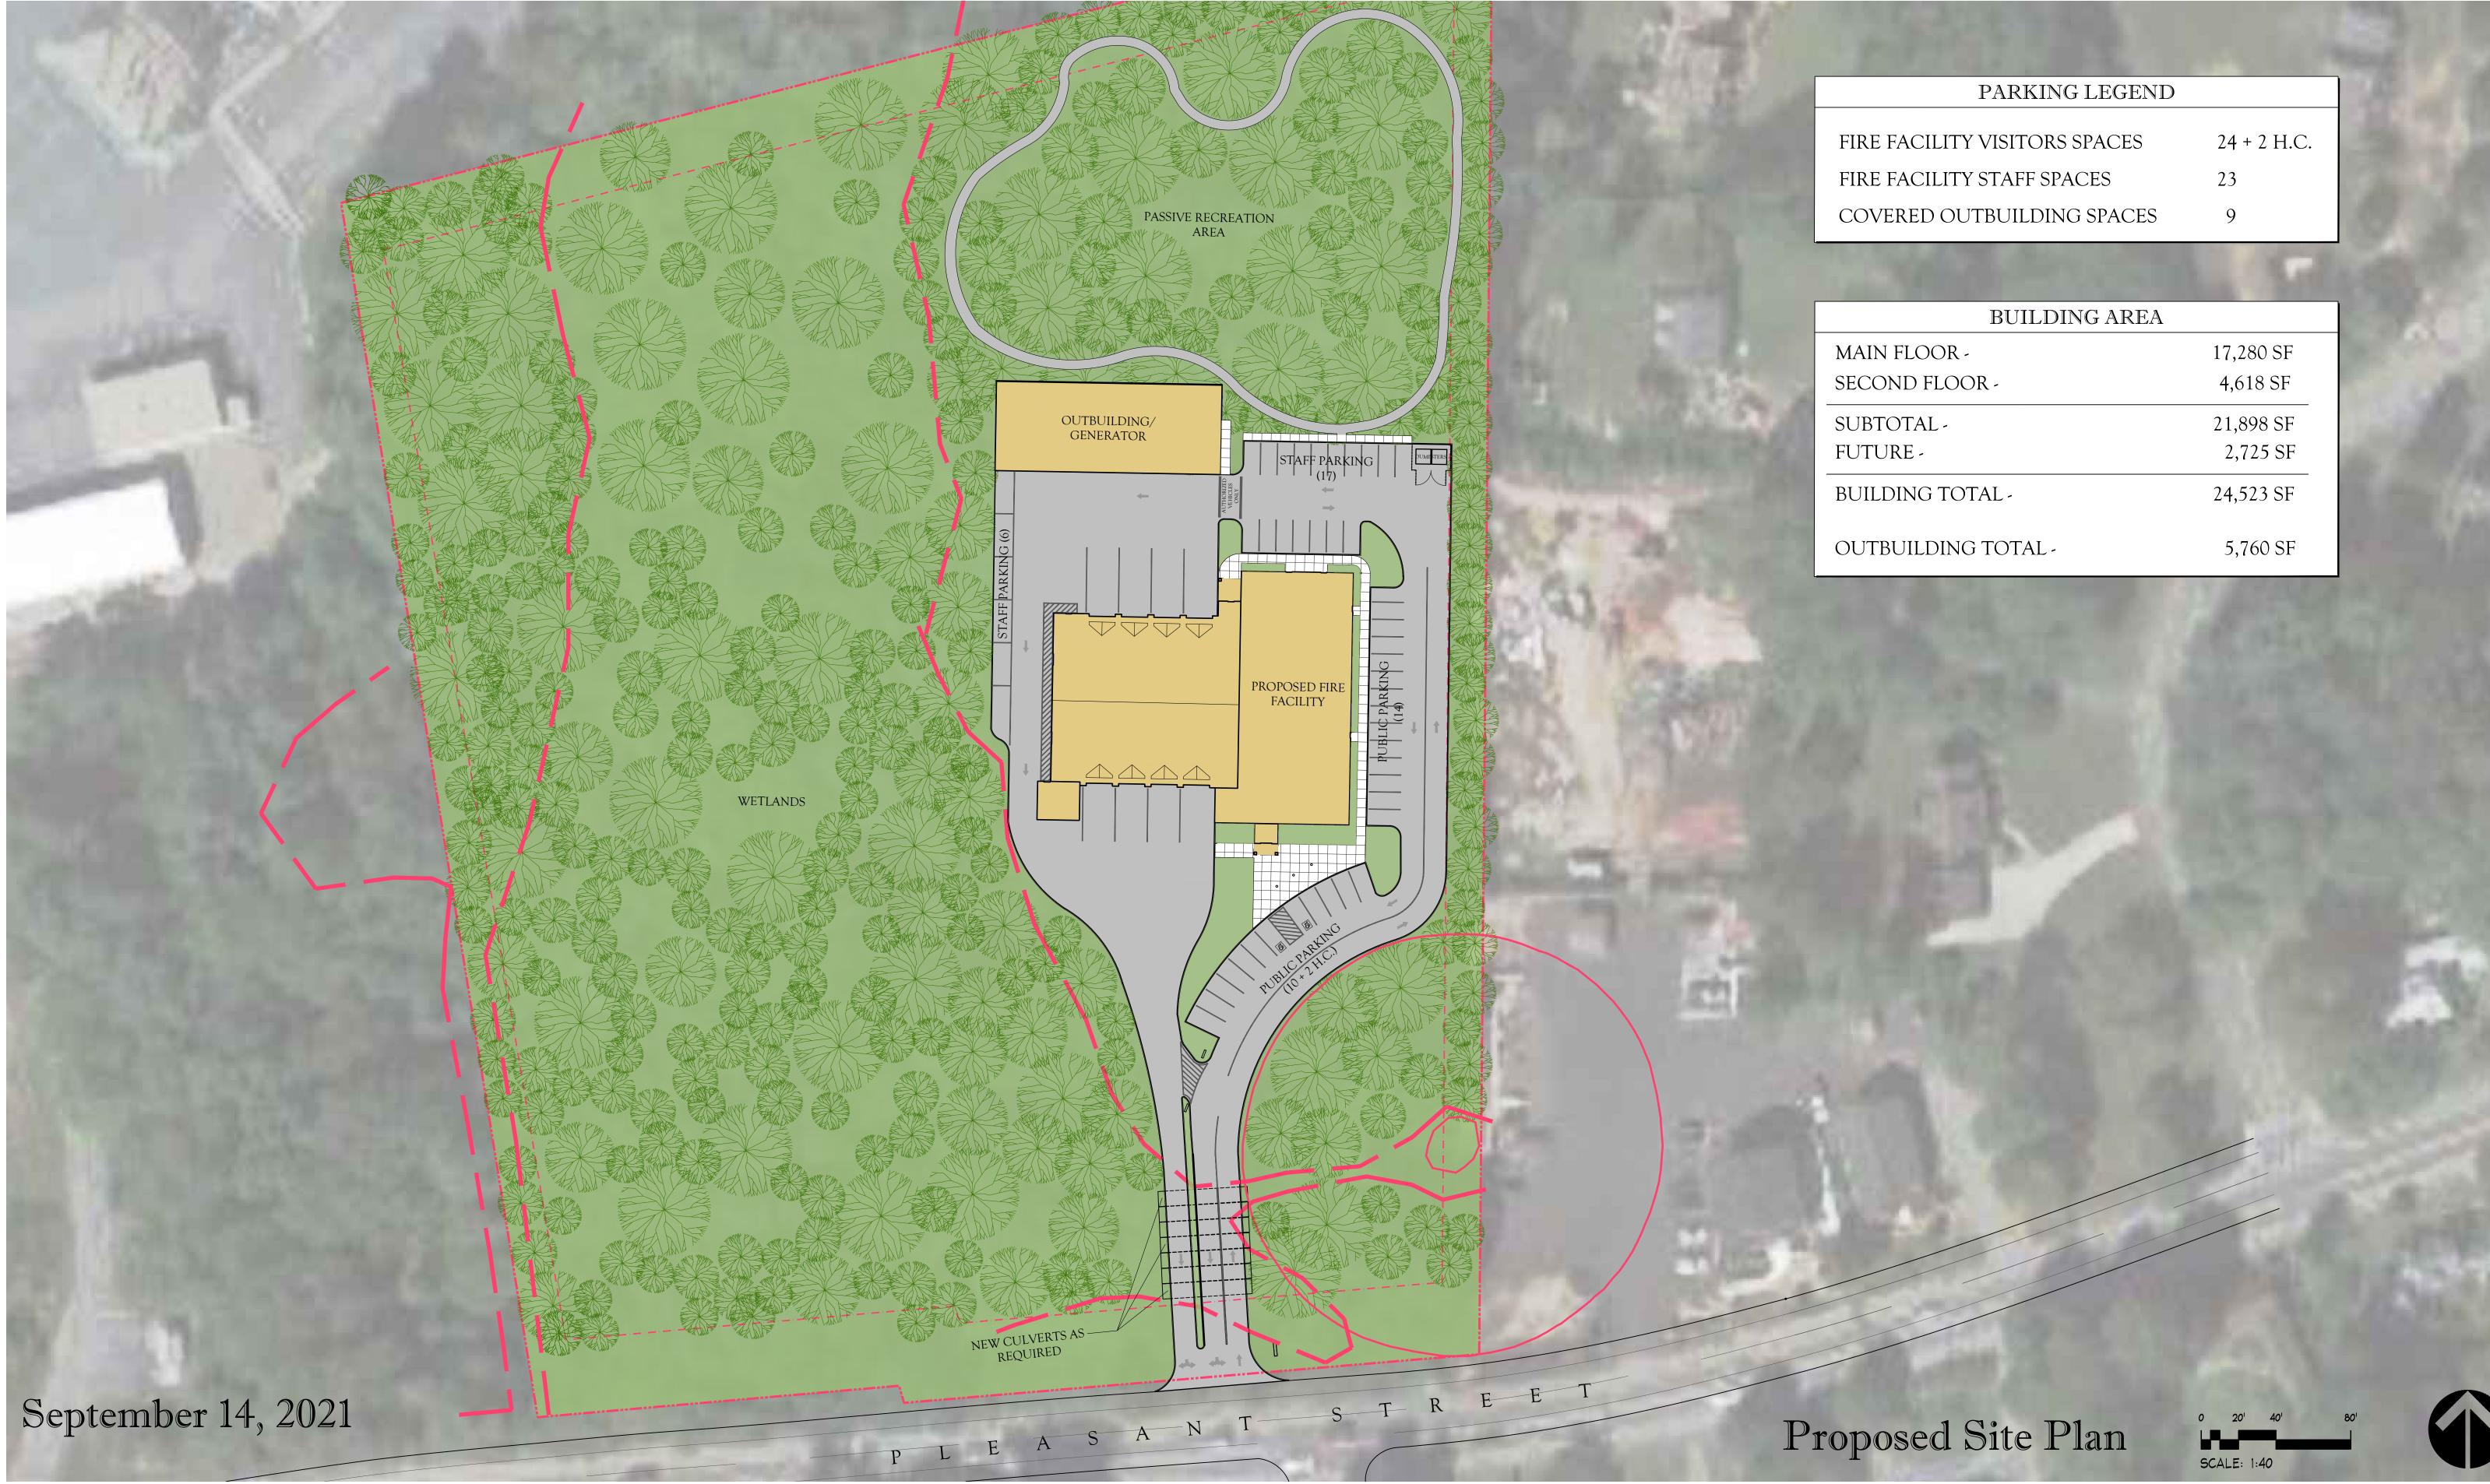

## PROPOSED FIRE HEADQUARTERS FOR THE TOWN OF BRIDGEWATER, MA

| PARKING LEGEND                |             |
|-------------------------------|-------------|
|                               |             |
| FIRE FACILITY VISITORS SPACES | 24 + 2 H.C. |
| FIRE FACILITY STAFF SPACES    | 23          |
| COVERED OUTBUILDING SPACES    | 9           |
|                               |             |

| the second se |           |  |
|-----------------------------------------------------------------------------------------------------------------|-----------|--|
| BUILDING AREA                                                                                                   |           |  |
| MAIN FLOOR -                                                                                                    | 17,280 SF |  |
| SECOND FLOOR -                                                                                                  | 4,618 SF  |  |
| SUBTOTAL -                                                                                                      | 21,898 SF |  |
| FUTURE -                                                                                                        | 2,725 SF  |  |
| BUILDING TOTAL -                                                                                                | 24,523 SF |  |
| OUTBUILDING TOTAL -                                                                                             | 5,760 SF  |  |